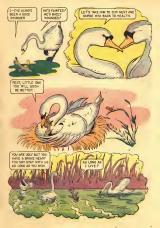

le by placing the point of your percil or crayon on dot number? I and drawing a line to dot number? 2. Then you draw another line to dot number 3 and so on, until you have connected all the dots. After you have done this, you may use your erayons to color this surprise perture.





CASSICS Shriveted (IRSIDE ... NOVEMBER 1953 ... Noviber 502 ... Politiked morely) by FAMCUS AURICES, ITD 18 FM Anneas, New York S, N T ... Solvalpiles \$1.60 for 12 lease. Application for 2nd Claus entry providing in the FM Office, New York S, M T. MCT S. KAFIAN, Mesogen Educ Copyright by FAMCUS AURICES, ID, 1953 or 125 and off firsting contribut. All rights reserved enal-ring fire reproduce the politication or province thereof in any first found of 15 fm.