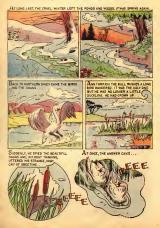

y placing the point of your percil or crayon on dot number? I and drawing a line to dot number? 2. Then you draw another line to dot number 3 and so on, until you have connected all the dots. After you have done this, you may use your erayons to color this surprise perture.





CASSICS Shriveted (IRSIDE ... NOVEMBER 1953 ... Noviber 502 ... Politiked morely) by FAMCUS AURICES, ITD 18 FM Anneas, New York S, N T ... Solvalpiles \$1.60 for 12 lease. Application for 2nd Claus entry providing in the FM Office, New York S, M T. MCT S. KAFIAN, Mesogen Educ Copyright by FAMCUS AURICES, ID, 1953 or 125 and off firsting contribut. All rights reserved enal-ring fire reproduce the politication or province thereof in any first found of 15 fm.