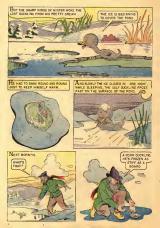

by placing the point of your percil or crayon on dot number? I and drawing a line to dot number? 2. Then you draw another line to dot number 3 and so on, until you have connected all the dots. After you have done this, you may use your erayons to color this surprise perture.





CASSICS Shriveted (IRSIDE ... NOVEMBER 1953 ... Noviber 502 ... Politiked morely) by FAMCUS AURICES, ITD 18 FM Anneas, New York S, N T ... Solvalpiles \$1.60 for 12 lease. Application for 2nd Claus entry providing in the FM Office, New York S, M T. MCT S. KAFIAN, Mesogen Educ Copyright by FAMCUS AURICES, ID, 1953 or 125 and off firsting contribut. All rights reserved enal-ring fire reproduce the politication or province thereof in any first found of 15 fm.