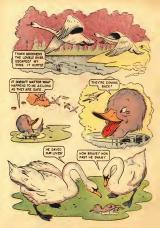

zzle by placing the point of your percil or crayon on dot number? I and drawing a line to dot number? 2. Then you draw another line to dot number 3 and so on, until you have connected all the dots. After you have done this, you may use your erayons to color this surprise perture.





CASSICS Shriveted (IRSIDE ... NOVEMBER 1953 ... Noviber 502 ... Politiked morely) by FAMCUS AURICES, ITD 18 FM Anneas, New York S, N T ... Solvalpiles \$1.60 for 12 lease. Application for 2nd Claus entry providing in the FM Office, New York S, M T. MCT S. KAFIAN, Mesogen Educ Copyright by FAMCUS AURICES, ID, 1953 or 125 and off firsting contribut. All rights reserved enal-ring fire reproduce the politication or province thereof in any first found of 15 fm.