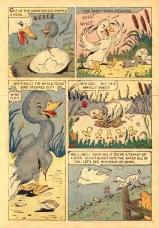

d

JUMIUK

## W H A T

Solve this puzzle by placing the point of your percil or crayon on dot number? I and drawing a line to dot number? 2. Then you draw another line to dot number 3 and so on, until you have connected all the dots. After you have done this, you may use your erayons to color this surprise perture.





CASSICS Shriveted (IRSIDE ... NOVEMBER 1953 ... Noviber 502 ... Politiked morely) by FAMCUS AURICES, ITD 18 FM Anneas, New York S, N T ... Solvalpiles \$1.60 for 12 lease. Application for 2nd Claus entry providing in the FM Office, New York S, M T. MCT S. KAFIAN, Mesogen Educ Copyright by FAMCUS AURICES, ID, 1953 or 125 and off firsting contribut. All rights reserved enal-ring fire reproduce the politication or province thereof in any first found of 15 fm.